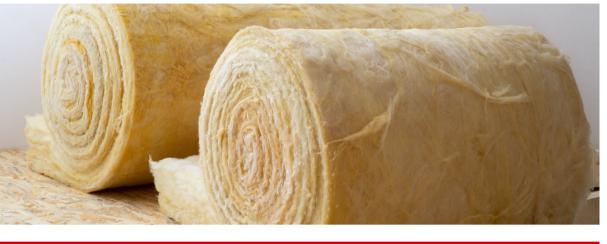

## Situation

Mineral wool production requires the use of durable belts capable of withstanding abrasive materials. However, frequent belt replacements and maintenance due to wear and accidents cause significant downtime, impacting production efficiency.

Solution

Chemprene's ZipLink® belts provide an innovative solution, designed to reduce downtime and maintenance with their advanced wear-resistant rubber compounds. This belt series offers robust performance across key stages of mineral wool production, including transporting, cutting, cooling, stacking, and packaging.